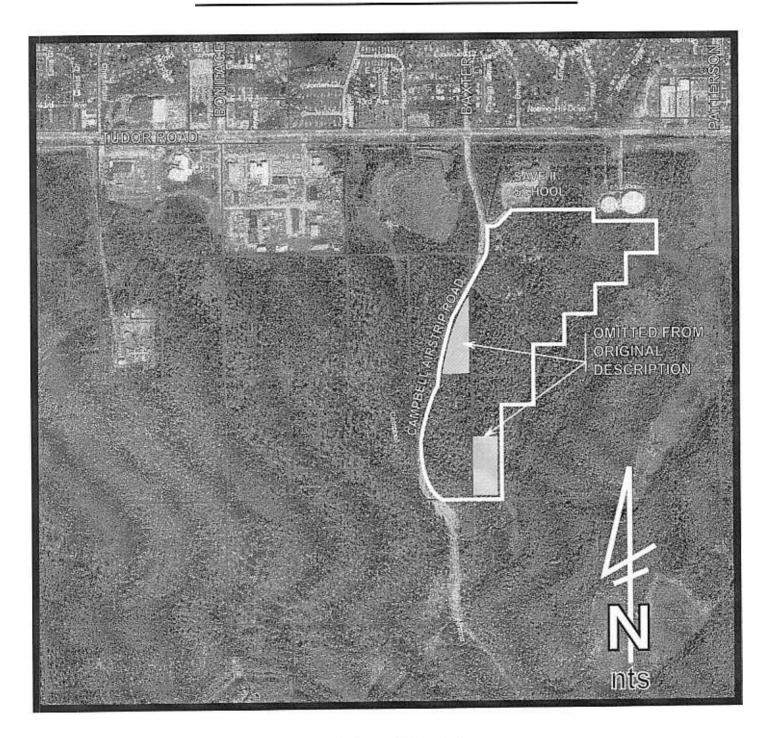

WHEREAS, it is the purpose of this ordinance to legally describe, refine and adjust the lease by adding portions of HLB Parcels 3-038 and 3-040, consisting of 12.548 acres, pursuant to recent calculations of the subject properties for inclusion in the long-term lease; and